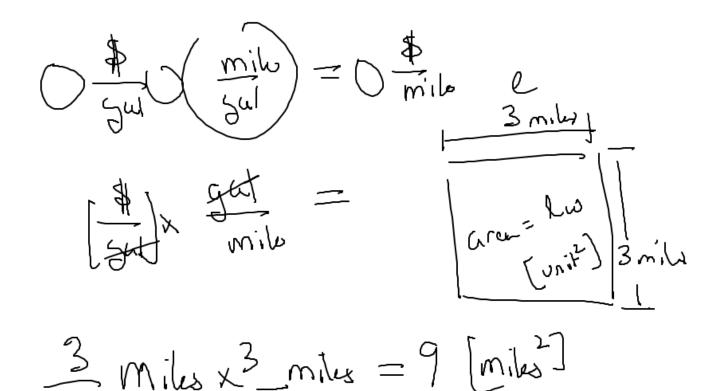

Probability & Statistics

Friday, August 23, 2024

PA#2 - posted later today 8-12 Z problem? - due I will from Jodag exponent assignment (PA#1) "EXTRA" WORK MUST SHOW 6 MUST SHOW ROLE(S) DR - X<sup>(e+(-3)</sup>



NEAT BIG ENOUGH Not Afor me to real PAPER CONSERVATION CLASS #1~~ ₩7 -WK 103~ #4

Cover sheet First & Lest Nome Probably & Statishar PA #1 Problem Assynmet #1 One 市

<u>[</u>+1] Problem Assignments must have a READ RECEIPT Will not accept any work w/o a

real recept

lexthook - QR (blue) text READ SECTIONS 2.1 & 2.2 UNITO (Plus: 2.162.2 then all of chp3 + offendon;)



> Seconds? 63 days --hours per des 63 [days le O[sei (عحد 60, 19K,n roups Secondopern AWNIN 63 days = 5443200 [sec]