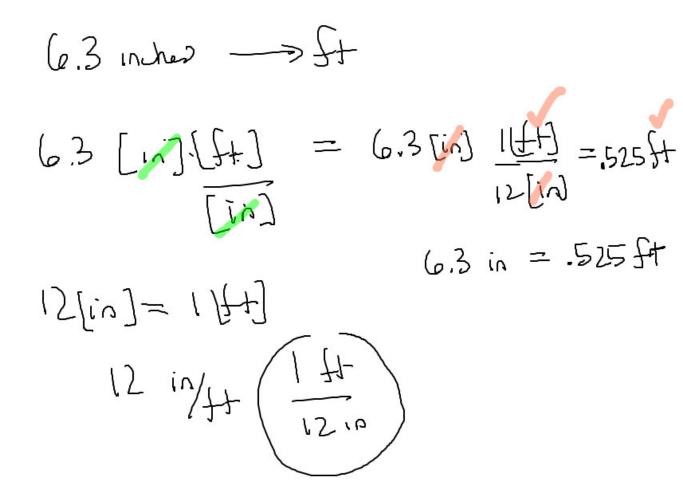

real recept

lexthook - QR (blue) text READ SECTIONS 2.1 & 2.2 UNITO (Plus: 2.162.2 then all of chp3 + offendon;)

> Seconds? 63 days --hours per des 63 [days le O[sei (عحد 60, 19K,n roups Secondopern AWNIN 63 days = 5443200 [sec]