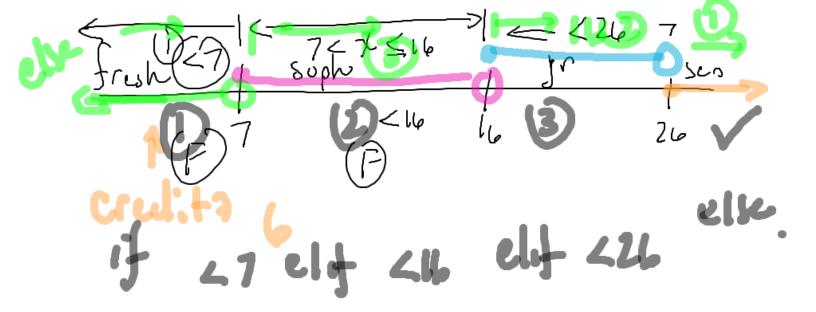

## EM&CP Blk Thursday, March 24, 2022

Po 239 +4

Freshmus <7

at least 7 - Sophon ro

i. i. lb juinist

i. i. 26 Senior

inpot: number of credit

output: class standing (frut, so, jr, sr.)