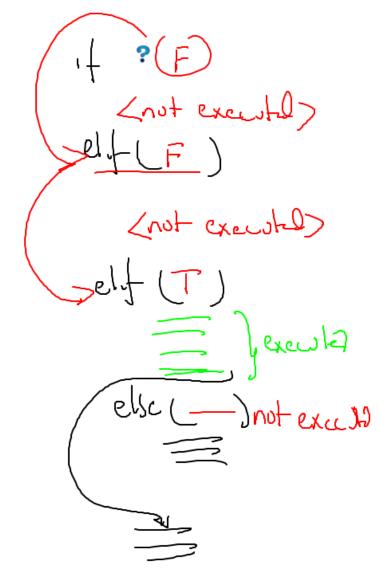

Lody not executed

Lody not executed

(47)

\$12.50 until 900 pm 3 un  $\frac{25}{1.75}$   $\frac{10.45}{1.75}$   $\frac{25}{1.75}$   $\frac{10.45}{1.75}$   $\frac{1}{2}$   $\frac{$ 

PA#7 Walk-Thro 100% Scophical - 00 Shell interaction permitted Scorefor Throat Totals throws remain. 5 4 x 210 Guno Orer - click anywhere to chose button not required - option