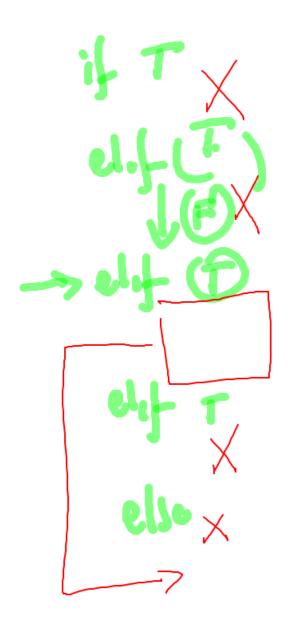

Lody not executed

Lody not executed

(47)

\$12.50 until 900 pm 3 un  $\frac{25}{1.75}$   $\frac{10.45}{1.75}$   $\frac{25}{1.75}$   $\frac{10.45}{1.75}$   $\frac{1}{2}$   $\frac{$ 

PA#7 Walk-Thro 100% Scophical - 00 Shell interaction permitted Scorefor Throat Totals throws remain. 5 4 x 210 Guno Orer - click anywhere to chose button not required - option