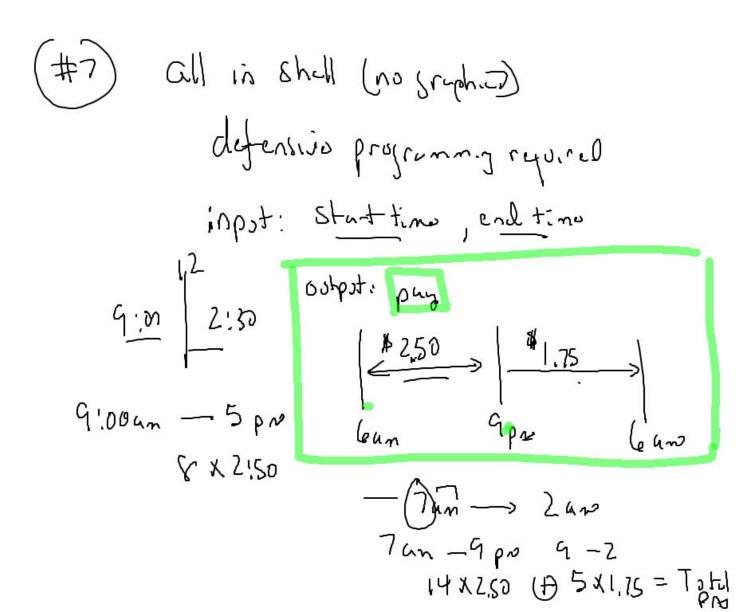

Lody not executed

Lody not executed

(47)

\$12.50 until 900 pm 3 un  $\frac{25}{1.75}$   $\frac{10.45}{1.75}$   $\frac{25}{1.75}$   $\frac{10.45}{1.75}$   $\frac{1}{2}$   $\frac{$ 

PA#7 Walk-Thro 100% Scophical - 00 Shell interaction permitted Scorefor Throat Totals throws remain. 5 4 x 210 Guno Orer - click anywhere to chose button not required - option