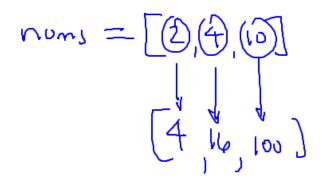

Set radios surface

Compsto sphere area & sphere volume

Print out result

PJ 207
(#11)

[2,7.24, 13.4,-1] def square Each (nums)

Square Ench ([2,4,6])

(churn 2) [4, 16,36]